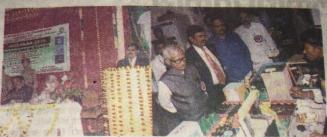

### A Report on "Avishkar - 2015"

Janata mahavidyalaya, Chandrapur hosted Gondwana University research festival, Avishkar 2015 on 22<sup>nd</sup> and 23<sup>rd</sup> december 2015.

Honourable president of inauguration program, Dr. Ashok Jiwatode, secretary, chanda shikshan prasarak Mandal, and principal Janata college of education. Honurable chief guest, vice chancellor of Gondwana University, Dr. N V Kalyankar, Guest of Honour, Director, Students Welfare, Gondwana University, Dr. I S Mohurle, Respected principal of Janata Mavidyalaya, Dr. M.Subhas, were present on the dais.

Research festival -Avishkar is a novel idea which provides a suitable platform for the students to showcase their talent, expertise, innovative thinking and understanding of the things in a holistic manner. Avishkar proved to be an activity which would help universities to link higher education to the needs of industry and make it more relevant. It also help students and teachers to remain vibrant and up-to-date.

About 82 participants from different colleges of chandrapur and Gadchiroli district, keenly took interest, taking one step ahead of others and having some new ideas. Dr. Milind Deshpande, Dr. Pillai and Dr. Kakade were invited to judge the entries in the research festival. About 15 entries were selected for state level competition.