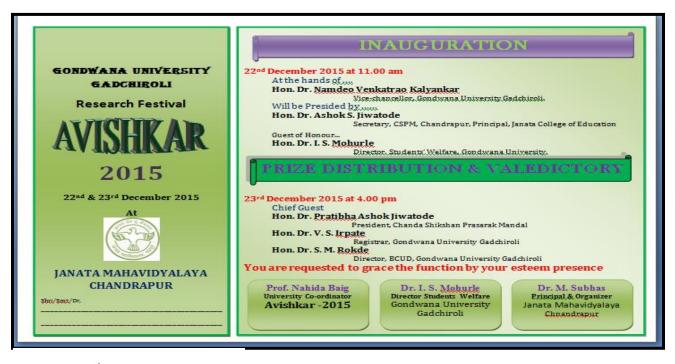

Avishkar - 2015

Date: 23rd December 2015

### PRIZE DISTRIBUTION & VALEDICTORY FUNCTION

Time: 4.00 p.m.

**AGENDA** 

• MoC: Mrs. Manisha Mahatale

• Floral Welcome of the dignitaries

President of the Function : Hon. Dr. Pratibha Jiwatode

President, CSPM, Chandrapur

Chief Guest : Hon. Dr. V. S. Irpate

Registrar, Gondwana University Gadchiroli

Guest of Honour : Hon. Dr. S. M. Rokde

Director, BCUD, Gondwana University Gadchiroli

: Dr. I. S. Mohurle,

Director, Students' Welfare

: Dr. M. Subhas

Principal, Janata Mahavidyalaya, Chandrapur

: Prof. N. R. Baig

Uni. Coordinator AVISHKAR 2015

Co-ordinator's Report

: Prof. N. R. Baig

University Co-ordinator, AVISHKAR 2015

• REMARKS

1. Hon. Dr. S. M. Rokde, Guest of Honour

2. Dr. V. S. Irpate Chief Guest

· Felicitation of Judges

PRESIDENTIAL REMARK

: Hon. Dr. Pratibha Jiwatode President, CSPM, Chandrapur

• Prize Distribution

VOTE OF THANKS

: N. R. Baig

Principal Janata Mahavidyalaya Chandraput