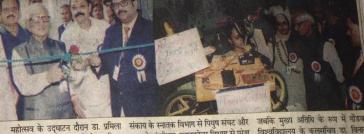

## गोंडवाना विद्यापीठस्तरीय 'आविष्कार -२०१५' उत्साहात

चंद्रपूरः येथील जनता महाविद्यालयात गोंडवाना विद्यापीठ, गडचिरोलीद्वारा पुरस्कृत 'रिसर्च उत्साहात पार पडला. या महोत्सवात गोंडवाना विद्यापीठाशी संलग्नित वंद्रपूर, गडचिरोली जिल्ह्यातील विविध महाविद्यालयातील ८२ विद्यार्थी सहभागी झाले होते.

या महोत्सवाचे उद्घाटन गोंडवाना विद्यापीठाचे कुलगुरू डॉ. एन. व्ही. कल्याणकर यांच्या हस्ते तर संस्थेचे सचिव प्राचार्य डॉ. अशोक जिवतोडे यांच्या अध्यक्षतेखाली करण्यात आले. गोंडवाना विद्यापीठातील विद्यार्थी कल्याण विभागाचे संचालक डॉ. ईश्वर मोहर्ले, महाविद्यालयाचे प्राचार्य व आविष्कार-२०१५ चे संयोजक डॉ. एम. सुभाष व विद्यापीठ समन्वयक प्रा. एन. आर. बेग प्रामुख्याने मंचावर उपस्थित होते

## जनता कॉलेज में विवि स्तरीय रिसर्च फेस्टिवल

» 82 छात्रों ने किए अविष्कार » संकाय वार १५ छात्र रहे अव्वल

स्थानीय चांदा शिक्षण प्रसारक मंडल के जनता महाविद्यालय में गोंडवाना विश्वविद्यालय पुरस्कृत विद्यापीठ स्तरीय रिसर्च फेस्टिवल आविष्कार-2015 का शानदार आयोजन किया गया था। इसमें गोंडवाना विवि से संबध्द विविध कॉलेजों के 82 छात्रों ने अपने शोध प्रबंध लेकर शिरकत की। इनमें संकाय वार 15 छात्रों को प्रथम पुरस्कार प्रदान किये गए। छात्रों के विविध विषयों पर शोधों के इस प्रदर्शन ने शैक्षणिक जगत में अनूठा समां बांधा था।

इस महोत्सव का उद्घाटन गाँडवाना विश्वविद्यालय के कुलगुरु डा. एन. वी. कल्याणकर के हाथों हुआ। इस अवसर पर आयोजक संस्था के सचिव प्राचार्य डा. अशोक जिवतोडे, गोंडवाना विश्वविद्यालय के विद्यार्थी कल्याण विभाग के संचालक डा. ईश्वर मोहुलें, भविष्कार 2015 के संयोजक प्राचार्य डा.