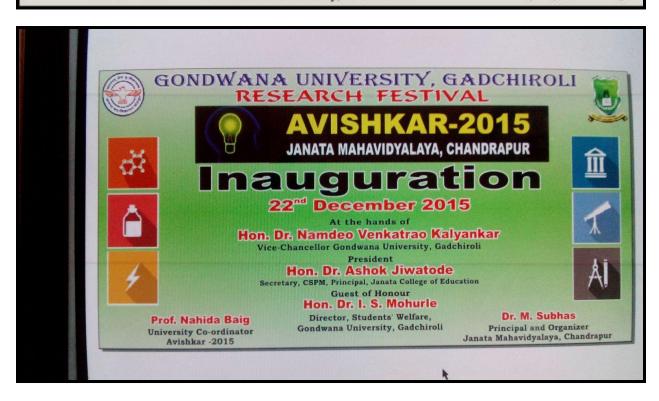

### GONDWANA UNIVERSITY, GADCHIROLI Research FESTIVAL

### "AVISHKAR-2015"

on 22nd and 23rd December 2015 Awesome Inventions in Science, Arts and Commerce

### Prof-Nahida Baig

University Co-ordinator Avishkar-2015

Dr. I. S. Mohurle

Director Students 'Welfare. Gondwana University, Gadchiroli

### Dr. M. Subhas

Principal and Organizer Janata Mahavidyalaya, Chandrapur

### A Report on "Avishkar - 2015"

Janata mahavidyalaya, Chandrapur hosted Gondwana University research festival, Avishkar 2015 on 22<sup>nd</sup> and 23<sup>rd</sup> december 2015.

Honourable president of inauguration program, Dr. Ashok Jiwatode, secretary, chanda shikshan prasarak Mandal, and principal Janata college of education. Honurable chief guest, vice chancellor of Gondwana University, Dr. N V Kalyankar, Guest of Honour, Director, Students Welfare, Gondwana University, Dr. I S Mohurle, Respected principal of Janata Mavidyalaya, Dr. M.Subhas, were present on the dais.